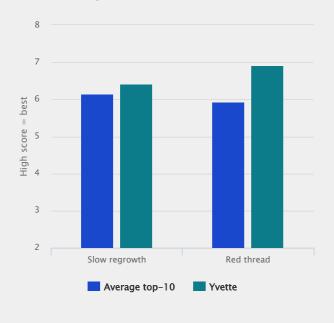

#### Slow regrowth

Yvette has a very slow regrowth enabling a nice appearance for longer time and reduced maintenance.

#### Very good resistance to red thread disease

Yvette show very good tolerance to red thread disease. Red thread is particularly present when nitrogen supply is low.

### Regrowth and disease resistance

Source: STRI Turfgrass Seed 2007