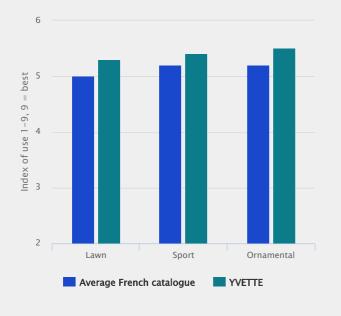

### Compared to 13 varieties of the French catalogue

Source: GEVES Bulletin Gazon 2007 (France)