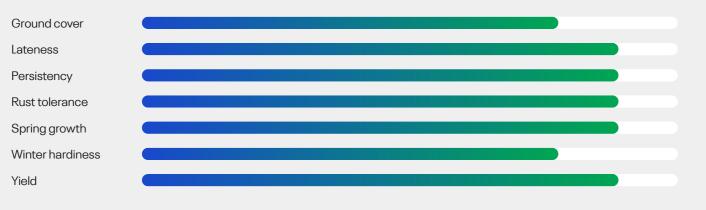

## Performance of WETHERBY in NIAB trials

# Source: LATE PERENNIAL RYEGRASS DIPLOID VARIETIES Recommended list 2022/2023. Scale: 1-9, 1=poor 9=good

|                         | Grazing<br>yield | Grazing<br>D-value | Grazing<br>ME<br>Yield | Cutting<br>yield<br>year 1 | 1st &<br>2nd cut<br>ME<br>yield<br>1st<br>harvest<br>year | Cutting<br>yield<br>year 3 | Ground Cover%<br>(3rd harvest<br>year) | Winter<br>Hardiness | Crown<br>Rust<br>resistance |
|-------------------------|------------------|--------------------|------------------------|----------------------------|-----------------------------------------------------------|----------------------------|----------------------------------------|---------------------|-----------------------------|
| Late<br>Diploid<br>Mean | 98               | 76.4               | 97                     | 94                         | 94                                                        | 97                         | 65                                     | 7.1                 | 5.8                         |
| Wetherby                | 102              | 77.7               | 102                    | 100                        | 100                                                       | 104                        | 69                                     | 7.6                 | 7.7                         |

#### Ratings

Scale 1-9, where 9 = best or most pronounced