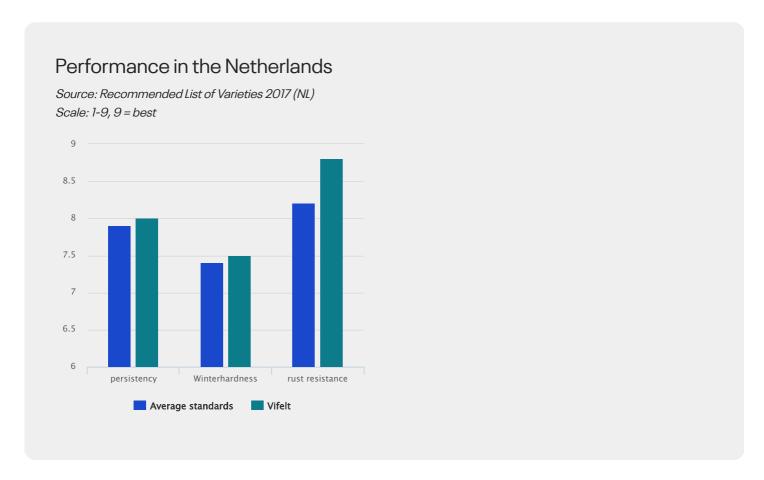

#### Disease tolerance and forage quality

A good persistency combined with an excellent rust resistance better than the average, you are also ensured that you have high quality feed and good yield all year round.