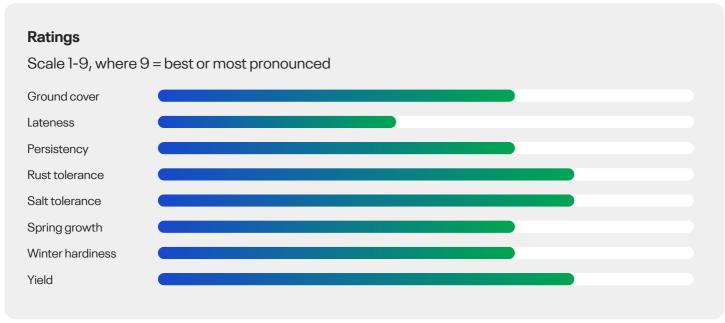

g growth and intermediate heading

VIFELT consistently shows good results in both conservation and grazing, a regular yield during the season and very good agronomic behavior. VIFELT is a safe, flexible and polyvalent variety.

#### Disease tolerance and forage quality

A good persistency combined with an excellent rust resistance better than the average, you are also ensured that you have high quality feed and good yield all year round.

#### Strong tetraploid suitable for grazing

VIFELT has a good yield for cutting and even a better yield for grazing, which makes it suitable for different kind of mixtures.

### Technical Specifications

- Perennial ryegrass
- A safe and flexible forage variety for grazing and cutting.
- Listed/recommended in EU NL



## **Specification and ratings**