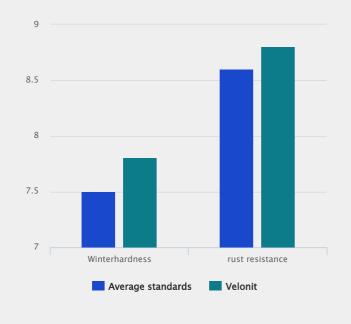

#### Excellent disease resistance

VELONIT has a significantly better rust resistance than averages.

### Performance in the Netherlands

Recommended List of Varieties 2019 (NL)