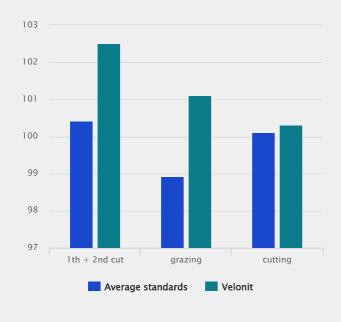

#### Early spring start and high first cut

VELONIT has an early spring development, which results in the highest yield for the 1st cut on the recommended list in The Netherlands. Through the year, VELONIT has a good yield and perfect winter hardiness.

### Yield in the Netherlands

Recommended List of Varieties 2019 (NL)