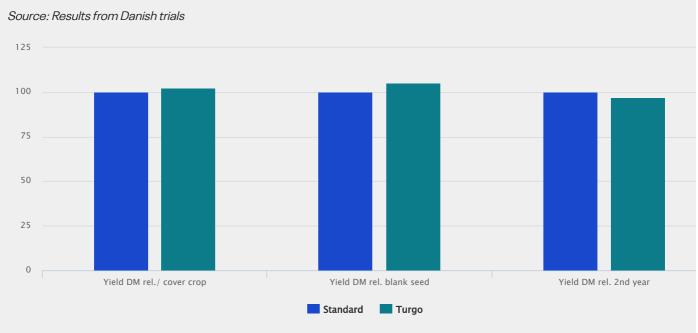

## Dry matter production

#### **Growth characteristics**

TURGO establishes well and is a high yielding tetraploid Italian ryegrass. Especially the 1. cut yield is excellent and TURGO has a very rapid regrowth after cutting.

Results from Finnish and Danish trials show the high level of TURGO when it comes to fast development and high drymatter yield. .