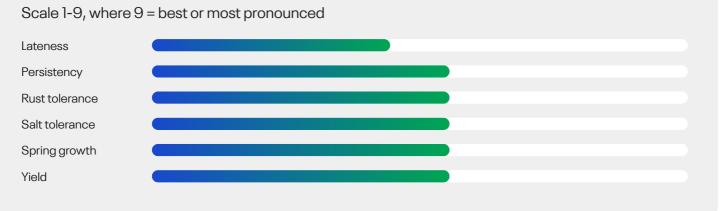

- Fast regrowth after cut
- Good as catch crop



#### **Growth characteristics**

TURGO establishes well and is a high yielding tetraploid Italian ryegrass. Especially the 1. cut yield is excellent and TURGO has a very rapid regrowth after cutting.

Results from Finnish and Danish trials show the high level of TURGO when it comes to fast development and high drymatter yield. .

The forage quality in terms of digestibility and sugar content is good, and TURGO thrives very well on most types of soil.

Due to the fast growt, TURGO also does well for intercropping/catch crop.

## Technical Specifications

- Italian ryegrass
- Tetraploid and very productive
- Listed/recommended in EU FI UK
- Lateness: Intermediate

# **DLF** Specification and ratings

## Dry matter production



### Ratings