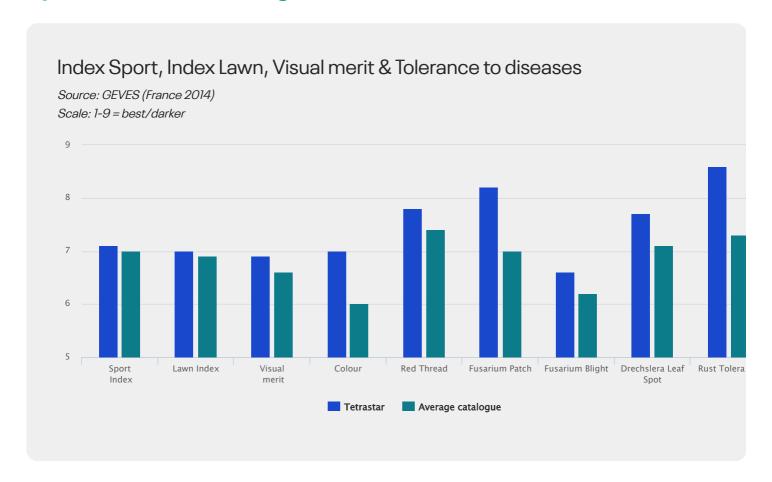

## Index Sport, Index Lawn, Visual merit & Tolerance to diseases

Source: GEVES (France 2014), 1-9 = best/darker

| Variety           | Sport<br>Index | Lawn<br>Index | Visual<br>merit | Colour | Red<br>Thread | Fusarium<br>Patch | Fusarium<br>Blight | Drechslera<br>Leaf Spot | Rust<br>Tolerance |
|-------------------|----------------|---------------|-----------------|--------|---------------|-------------------|--------------------|-------------------------|-------------------|
| Tetrastar         | 7,1            | 7,0           | 6,9             | 7,0    | 7,8           | 8,2               | 6,6                | 7,7                     | 8,6               |
| Average catalogue | 7,0            | 6,9           | 6,6             | 6,0    | 7,4           | 7,0               | 6,2                | 7,1                     | 7,3               |