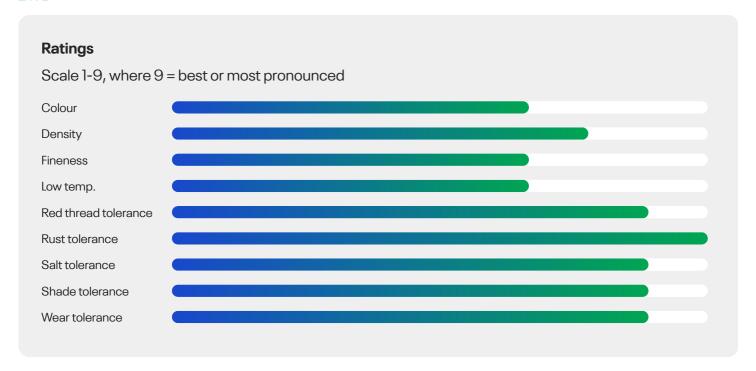

#### Disease tolerance

- + rusts
- + red thread disease
- + Microdochium patch (Fusarium)
- + leaf spot