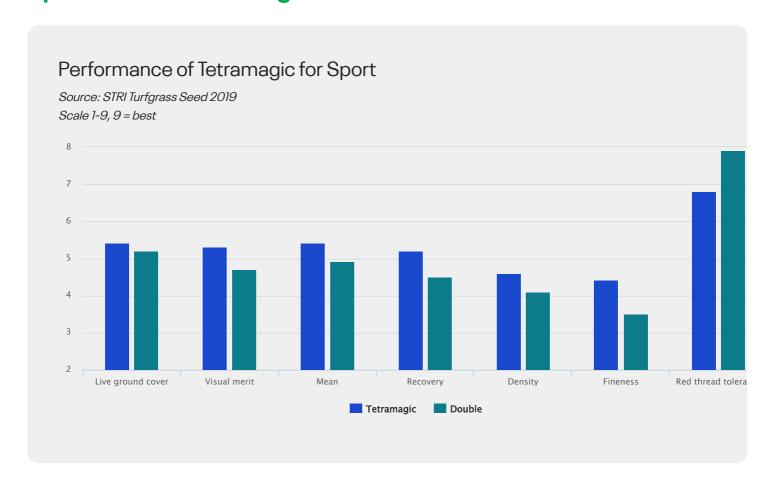

## **Specification and ratings**

#### Magic stress tolerance

TETRAMAGIC has shown improvements for several characteristics during the breeding process, without compromising visual merit.

#### Wear & Tear improvements

The wear tolerance expresses itself with a better live ground cover, but also through a much better recovery capacity.

#### Suited for professional sport pitches as well as home lawns

Improved fineness and density combined with healthy leaves and roots contribute to good visual merit year round.

Perennial ryegrass is the fastest establishing perennial lawn species and is also the species with the widest range of possible sowing periods.