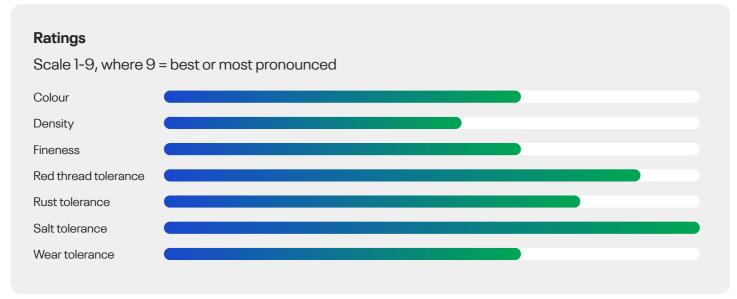

## **Specification and ratings**

#### Magic stress tolerance

TETRAMAGIC has shown improvements for several characteristics during the breeding process, without compromising visual merit.

#### Wear & Tear improvements

The wear tolerance expresses itself with a better live ground cover, but also through a much better recovery capacity.

#### Suited for professional sport pitches as well as home lawns

Improved fineness and density combined with healthy leaves and roots contribute to good visual merit year round.

Perennial ryegrass is the fastest establishing perennial lawn species and is also the species with the widest range of possible sowing periods.