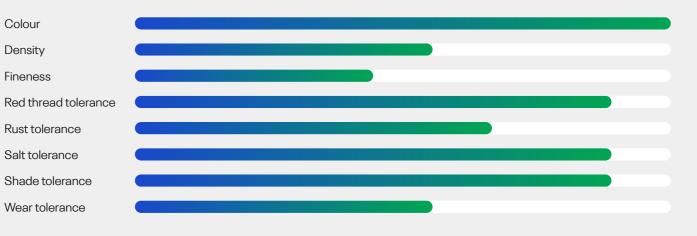

### Lolium perenne

- Unique deep green colour
- Large seeds stable germination
- Excellent crown rust tolerance
- Winter lawn quality product
- Cold and wear tolerant

#### Looking for oustanding colour?

TETRADARK is the darkest material ever released from DLF to date. This tetraploid is a unique deep dark green. It really stands out.

#### Excellent disease tolerance and winter performance

TETRADARK has the already known and loved advantages of DLFs 4turf: improved disease resistance especillay for red thread and dollar spot. It has high lawn quality in winter, fast germination, a long growing season and a good regrowth in spring.

#### Uses of TETRADARK

TETRADARK has moderate density enabling it to blend better with turf-type tall fescue, Kentucky bluegrass, diploid perennial ryegrass and fine fescues.

Use TETRADARK in an overseeding mixture to obtain that healthy looking well-nourished lawn cover. Or perhaps as a contrast for lawn design and pattern making.

### Ratings