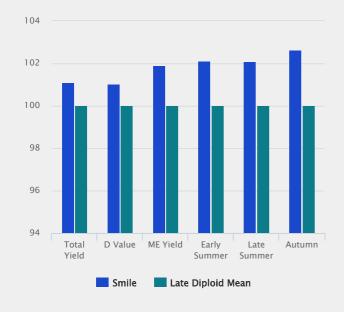

## **Grazing Performance**

Recommended Grass and Clover Lists for England and Wales 2018/19