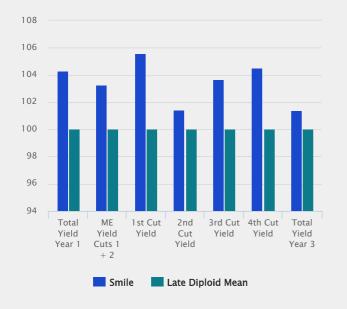

## **Cutting Performance**

Recommended Grass and Clover Lists for England and Wales 2018/19