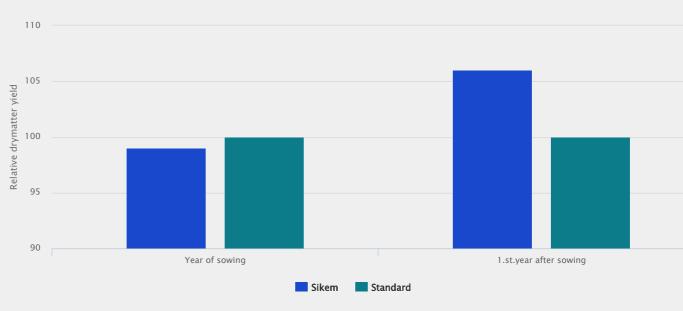

and maximizes the opportunity for a high forage quality from the first cut.

#### **Good Standing Ability**

SIKEM has a good standing ability thus minimizing the soil contamination by harvest, hereby offering a higher value in terms of feeding.

#### **Good Disease Resistance**

SIKEM has proven to have a good resistance to common diseases of ryegrasses like mildew and Rhynchosporium. A healthy crop leads to an increased palatability of the grass.

#### **Good Winter hardiness**

SIKEM has in many countries shown exceptionally good winterhardiness in terms of tolerance to some frost.

## Technical Specifications

- Italian ryegrass
- Well Proved and Well Known
- Listed/recommended in EU DK UK
- Lateness: Intermediate



## Relative yield of drymatter

Source: Official trials in Denmark



### Ratings