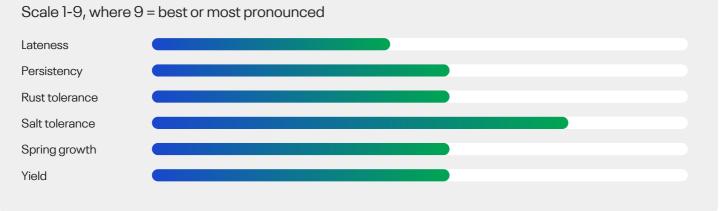

the opportunity for a high forage quality from the first cut.

#### **Good Standing Ability**

SIKEM has a good standing ability thus minimizing the soil contamination by harvest, hereby offering a higher value in terms of feeding.

#### **Good Disease Resistance**

SIKEM has proven to have a good resistance to common diseases of ryegrasses like mildew and Rhynchosporium. A healthy crop leads to an increased palatability of the grass.

#### **Good Winter hardiness**

SIKEM has in many countries shown exceptionally good winterhardiness in terms of tolerance to some frost.

## Technical Specifications

- Italian ryegrass
- Well Proved and Well Known
- Listed/recommended in EU DK UK
- Lateness: Intermediate



## Relative yield of drymatter

Source: Official trials in Denmark



### Ratings