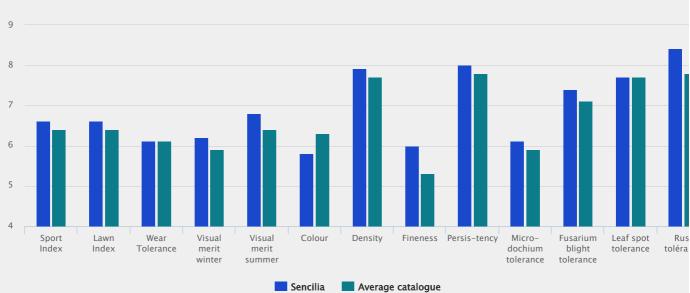

## Performance in France

Source: Geves 2015 (France) Scale 1-9, 9 = better/darker