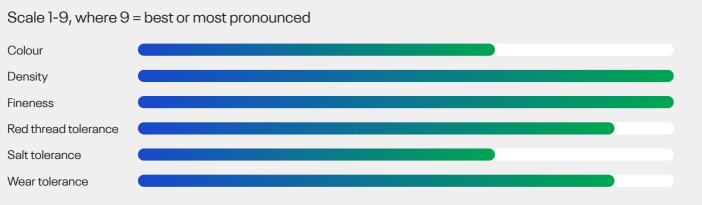

ves...hard to obtain in tall fescue

Often users complain about the larger leaves of tall fescue, although huge progress has been made through plant breeding. Sencilia is one of the most fine-leaved varieties available.

#### Medium green colour

With a medium green colour, Sencilia will fit together with a high number of varieties of other species and the presence of Poa annua not be so visible in ornamental lawns.

#### For lawn as well as Sport use

Sencilia is ranked high for both the Lawn and the Sport index on the French official list.

### Technical Specifications

- Tall fescue
- Very fine-leaved and rust tolerant
- Listed/recommended in EU FR



# **DLF** Specification and ratings

## Performance in France

Source: Geves 2015 (France) Scale 1-9, 9 = better/darker



#### Ratings