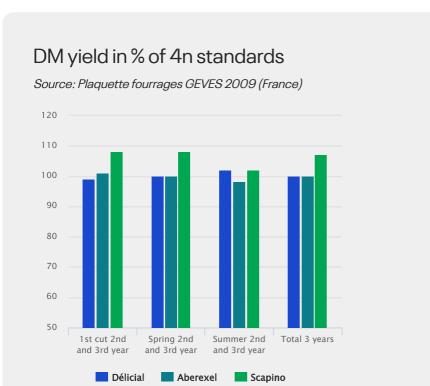

#### Significant yield gain

+7% more drymatter compared to the tetraploid standard varieties is a genetic progress synonymous of profit. With the same production cost, produce more!