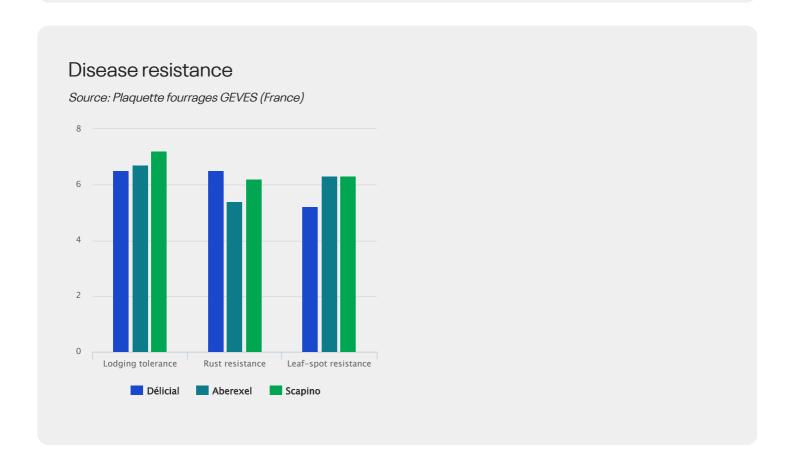

#### Lodging tolerance

There is an extra security due to the very good lodging tolerance.