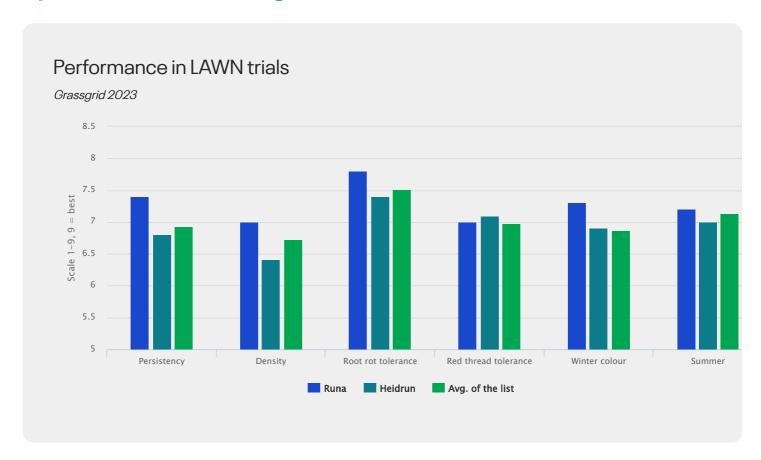

## **Specification and ratings**

Scale 1-9, where 9 = best or most pronounced

Salt tolerance