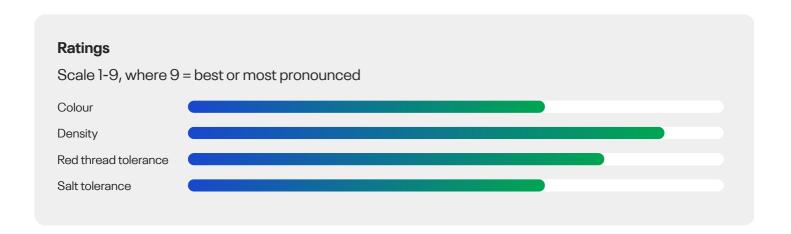

#### Festuca rubra rubra

- Outstanding shoot density
- · Outstanding visual merit
- Highest resistance to Red thread
- Fantastic summer and winter colour

#### Fantastic combination of strong establishment and quality

Strong creeping red fescue is the fastest establishing type of red fescue. But they lack the density of chewings and slenders.

Looking at ROSSINANTE you believe you are looking at one of the chewings or slenders! We have never seen such an amazing density of a strong creeper before. This has taken ROSSINANTE to the very top of the STRI list in the UK and the RSM list in Germany.

#### Prepared for low input

Low input means, among other things, lower application of nitrogen, which again often means more red thread disease. ROSSINANTE is with the score 5.9 top of the STRI list for resistance to red thread.