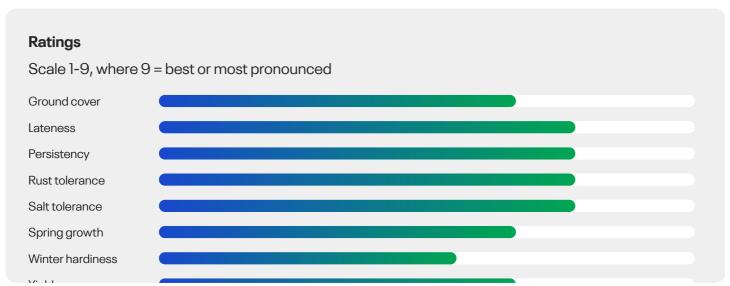

## **Specification and ratings**

### Spring window and stems in regrowth

Source: Herbe-book.org 2019 Stems in regrowth: 1 = no stems

| Variety                    | Heading<br>date | Spring<br>start<br>(date) | Spring<br>window<br>(days) | Stems in regrowth |
|----------------------------|-----------------|---------------------------|----------------------------|-------------------|
| Varieties<br>+/-<br>3 days | 29/5            | 7/4                       | 59                         | 2,5               |
| Redding                    | 30/5            | 4/4                       | 64                         | 2,4               |

## Dry matter yield

Source: herbe-book.org 2019 Ton dry matter per hectare

| Variety                    | 1st<br>cut | Spring<br>yield | Summer-<br>autumn<br>yield | Total<br>yield |
|----------------------------|------------|-----------------|----------------------------|----------------|
| Varieties<br>+/- 3<br>days | 2,0        | 6,2             | 2,8                        | 9,1            |
| Redding                    | 2,3        | 6,2             | 2,8                        | 9,0            |