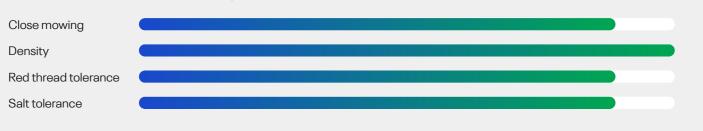

# 4salt

#### **Best visual merit**

QUATRO adds up a long list of favourable characters to produce a lawn with outstanding visual merit.

#### Winter appearance

QUATRO is hard to beat at any time of year, but during winter it sets distance to all competitors with an incredible beautiful look.

#### Ranks number ONE in France and STRI Bingley

In the chart below QUATRO is compared to the highest ranked hard fescue on the STRIlist, Crystal! Also on the French list, with more than 10 varieties, QUATRO is at the very top. Are we close to perfection?

## Technical Specifications

- Sheeps fescue
- High quality Sheep's Fescue with wide recommendation
- Listed/recommended in EU DE FR IS NL UK

# **DLF** Specification and ratings



### Ratings

Scale 1-9, where 9 = best or most pronounced