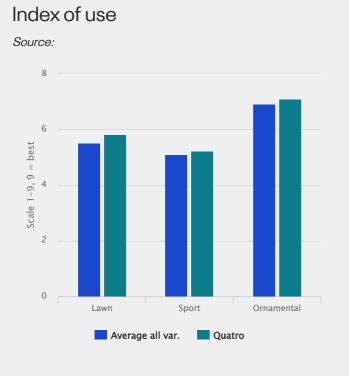

#### Ranks number ONE in France and STRI Bingley

In the chart below QUATRO is compared to the highest ranked hard fescue on the STRIlist, Crystal! Also on the French list, with more than 10 varieties, QUATRO is at the very top. Are we close to perfection?

### Ratings

Scale 1-9, where 9 = best or most pronounced