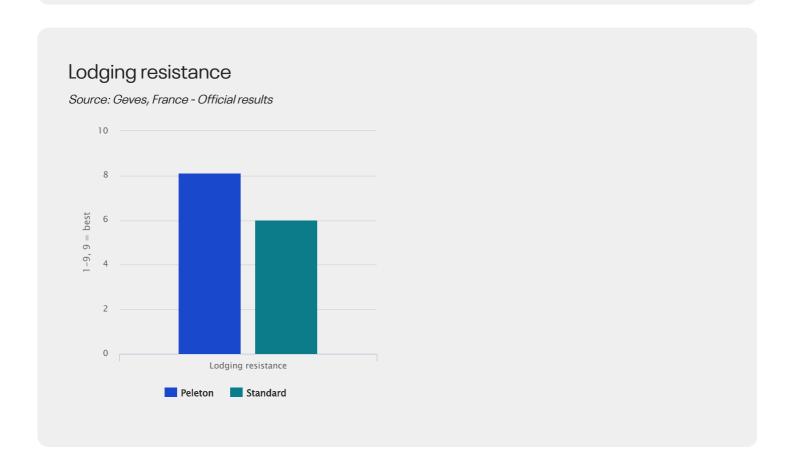

#### Good lodging resistance

If harvest is delayed due to weather the good lodging tolerance will be highly appreciated. Quality in view!