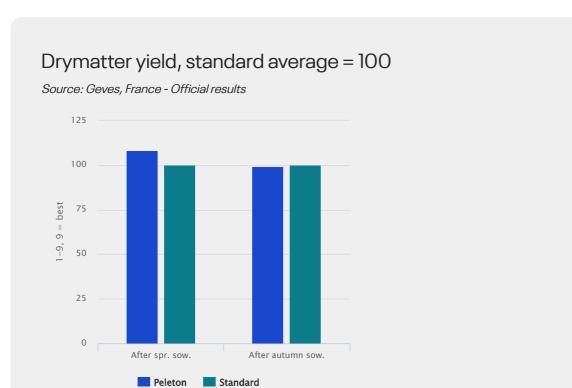

#### **Excellent production of drymatter**

The total annual drymatter yield is very high and of very good forage quality.