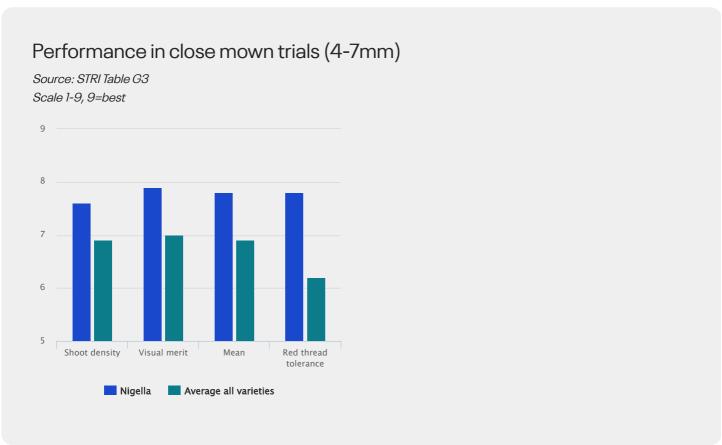

#### At the top of the STRI turf grass seed list for several years

For both Lawn trials and Close mown trials, NIGELLA has ranked at the top for several years, confirming outstanding performance under very different maintenance conditions. The shoot density is very high.