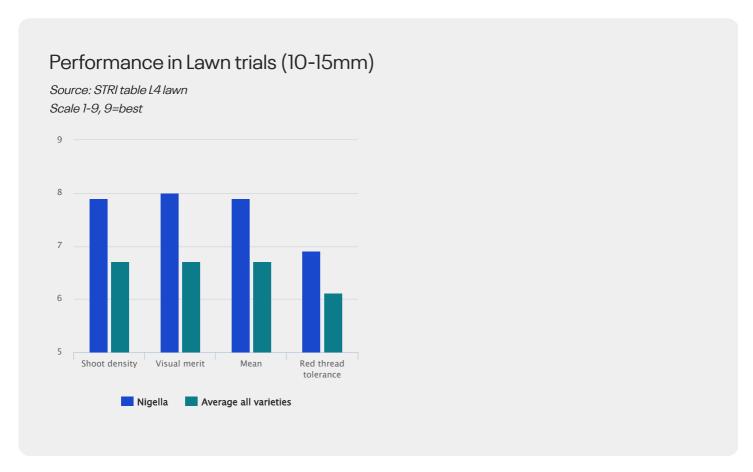

#### At the top of the STRI turf grass seed list for several years

For both Lawn trials and Close mown trials, NIGELLA has ranked at the top for several years, confirming outstanding performance under very different maintenance conditions. The shoot density is very high.