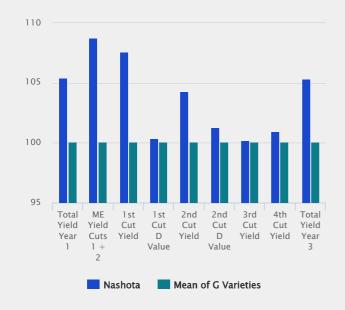

#### **NASHOTA for Conservation**

Excellent total annual yields under conservation management, with excellent first and fourth cut yields, and good second and third cut yields.

## **Cutting Performance**

Recommended Grass and Clover Lists for England and Wales 2018/19