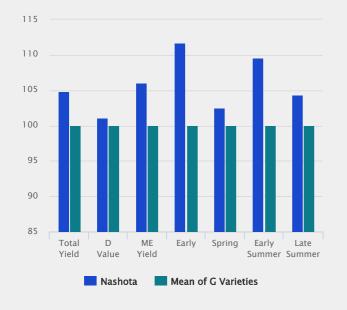

#### **NASHOTA for Grazing**

Excellent total annual yield under simulated grazing, with excellent growth for early grazing as well as in spring and early summer.

## **Grazing Performance**

Recommended Grass and Clover Lists for England and Wales 2018/19