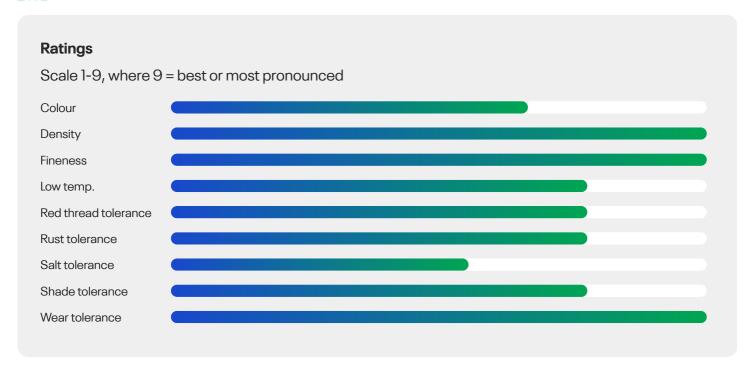

## Lolium perenne

- Incredible shoot density, fine leaf, recovery and disease resistance
- Very highly rated for winter, summer sports and also close mown turf
- An excellent allrounder!!

## The ultimate high performance all-rounder!!

Already included on the specification list of some of the country's leading turf managers.

Monroe is ranked in the top 3 for all management conditions something that has never been achieved before!

Incredible shoot density, fine leaf, recovery & disease resistance deliver exceptional grass coverage on the pitch, wicket and fairway