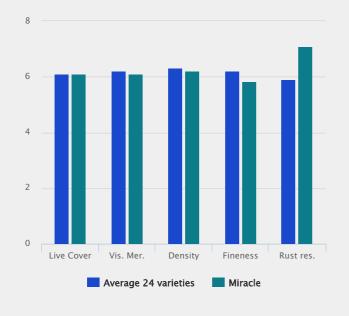

ck out perfect partners for mixtures in warmer regions. The rather aggressive growth allows also to compete in mixtures with perennial ryegrass.

#### Very high rust resistance

The high reistance to rusts is very appreciable in Poa pratensis. As the species has apomictic behaviour in seed production means that all plants in a variety are almost identical from a genetical point of view and will all show symptoms in case of lack of resistance.

## Technical Specifications

- Kentucky bluegrass
- Superb rust resistance and attractive dark green colour
- Listed/recommended in EU BA BY CZ DE DK NL NO PL RU SK TR UA UK



## **Specification and ratings**

### Performance for Lawn Use

Source: STRI Table L2 2008 (Lawn Use)



## Performance for Sport Use

Source: STRI Table S2 2008 (Sport Use)