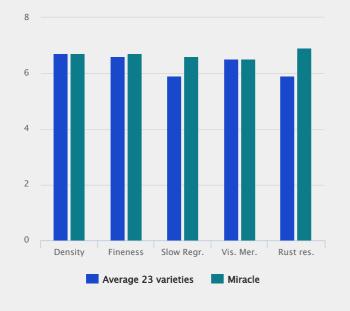

well with many tall fescues and the rather dark leaf colour allows to pick out perfect partners for mixtures in warmer regions. The rather aggressive growth allows also to compete in mixtures with perennial ryegrass.

#### Very high rust resistance

The high reistance to rusts is very appreciable in Poa pratensis. As the species has apomictic behaviour in seed production means that all plants in a variety are almost identical from a genetical point of view and will all show symptoms in case of lack of resistance.

## Technical Specifications

- Kentucky bluegrass
- Superb rust resistance and attractive dark green colour
- Listed/recommended in EU BA BY CZ DE DK NL NO PL RU SK TR UA UK



## **Specification and ratings**

### Performance for Lawn Use

Source: STRI Table L2 2008 (Lawn Use)



## Performance for Sport Use

Source: STRI Table S2 2008 (Sport Use)