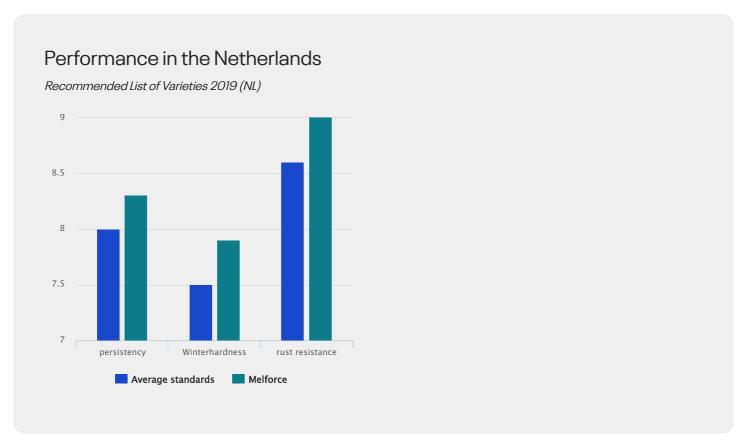

#### Excellent yield through the year

With the highest yield the entire season and an extremely high rust resistance MELFORCE is the absolute top variety on the recommended list in The Netherlands. Aftermath heading is very reduced, qualifying MELFORCE for grazing purposes.

#### **Excellent disease resistance**

MELFORCE proved significantly better rust resistance than the preview top varieties.

#### **Outstanding persistency**

For a tetraploid is MELFORCE an excellent variety for grazing with the highest ranking for persistency. The dense sward makes sure you get the top yield for both cutting and grazing.

## **Specification and ratings**