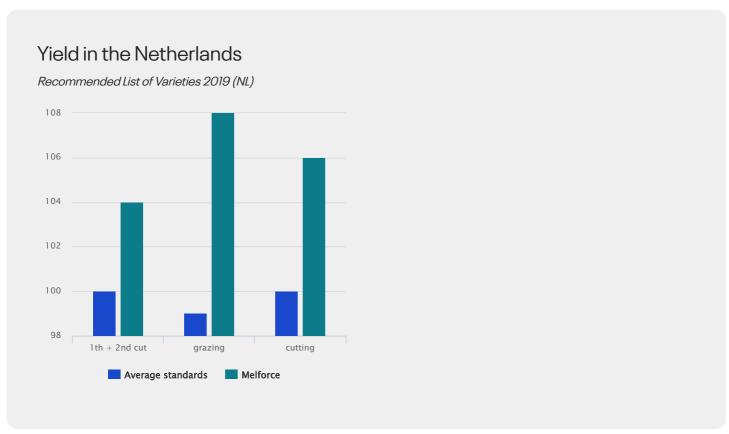

#### Excellent yield through the year

With the highest yield the entire season and an extremely high rust resistance MELFORCE is the absolute top variety on the recommended list in The Netherlands. Aftermath heading is very reduced, qualifying MELFORCE for grazing purposes.