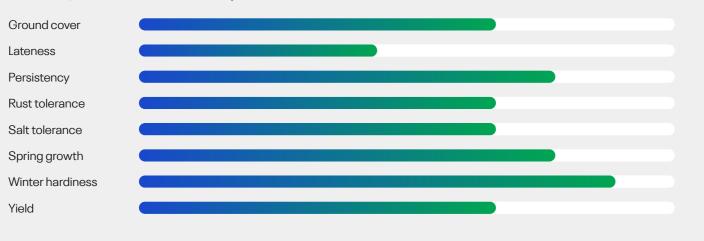

ype



#### **Top Quality**

This variety fits brilliant into mixtures for long-term pastures or temporary grassland.

It has everything needed for such management systems like very good winterhardiness, good persistence and performs even excellent on perennial ryegrass disadvantageous locations.

This is a variety for the tough job on grassland!

Mathilde is also one of the new tetraploid types with very good density - like diploid varieties!

This means that the tetraploid proportion in a mixture can be increased due to the dense new tetraploid varieties like Mathilde and therefore the overall quality will rise.

## Technical Specifications

- Perennial ryegrass
- Takes the Tough Challenge!
- Listed/recommended in EU BY DK EST NO PL RS RU UA UK
- Lateness: Intermediate



### Ratings