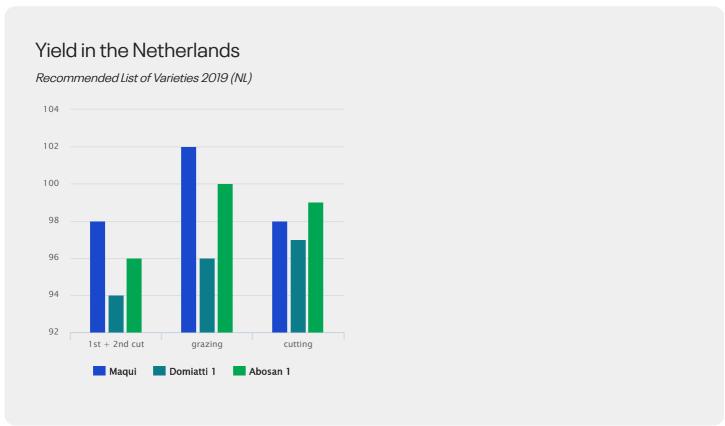

### Rust resistant and high yields

MAQUI has a top rust resistance on the recommended list in the Netherlands. In addition, it shows a high persistence. This combination of high disease resistance, high persistency and good yield in the second cut is unprecedented in the Netherlands.