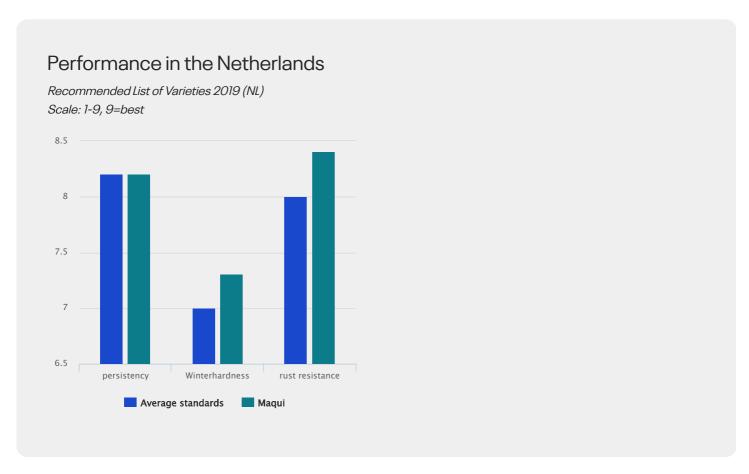

### Rust resistant and high yields

MAQUI has a top rust resistance on the recommended list in the Netherlands. In addition, it shows a high persistence. This combination of high disease resistance, high persistency and good yield in the second cut is unprecedented in the Netherlands.

#### Persistence

Also for persistence, Maqui ranks in de top  $5\,\mathrm{in}\,\mathrm{Holland}$ .