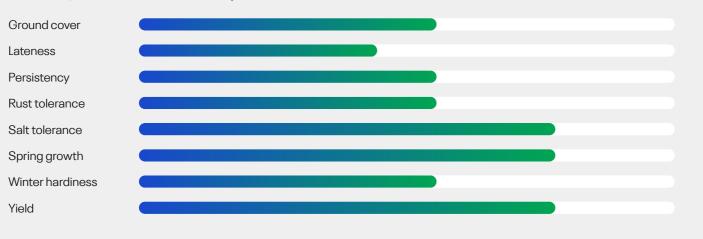

rformance should include MAGICIAN in their mixtures with GREENGOLD as the combination of spring and autumn growth offers an exceptional advantage.

#### Supernatural Spring Growth

MAGICIAN is an early heading variety within the intermediate group. Its incredible spring growth yield together with very high grazing yields demand that MAGICIAN is included in mixtures where early bite is essential.

#### **Magical Yields**

MAGICIAN has exceptional grazing yields, as well as very good conservation yields. This means that the variety fulfils a dual-purpose role and does not restrict the grower to single purpose management regimes.

## Technical Specifications

- Perennial ryegrass
- No Illusion! Grass that Grows Like Magic!
- Listed/recommended in LU
- Lateness: Intermediate



### Ratings