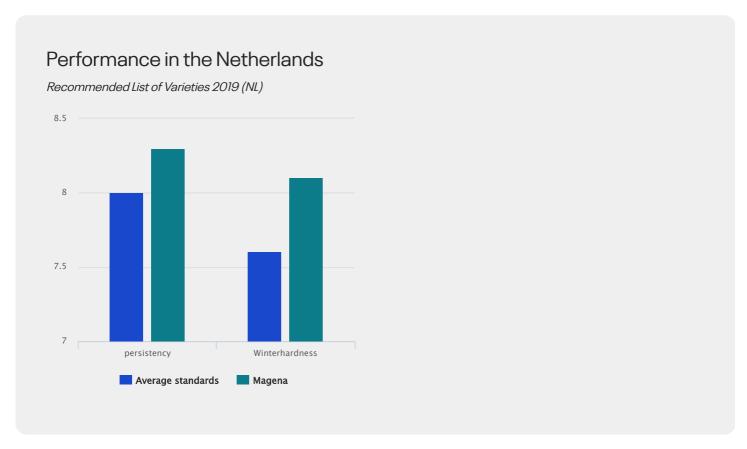

#### **Extreme good Persistance**

MAGENA ranks #1 for persistence in Holland.

#### Winter-hardiness

MAGENA is one of the best winter-hardy variety, with the highest score on the Dutch variety list.