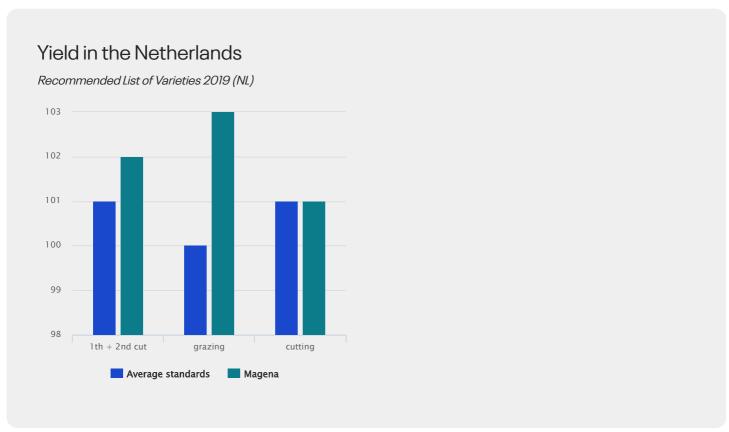

#### Rust resistant and high yields

MAGENA ranks at the very top for rust resistance on the Dutch recommended list. The variety is late in the intermedie group, what results in a extrem high yield in the second cut. The combination of high disease resistance and high yield makes it a strong variety in the Netherlands.