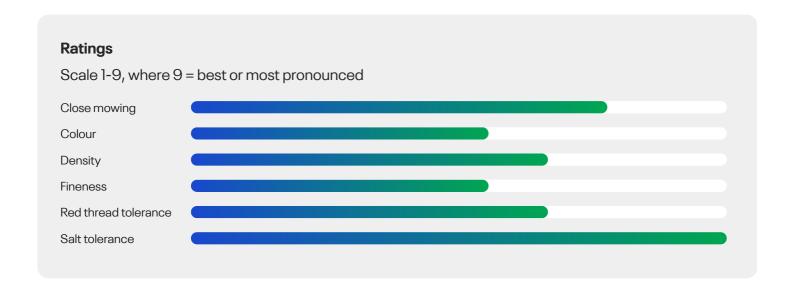

#### Results from official trials in Denmark

### Source: Statens Planteavisforsøg - Note 1-9

| KROMI |
|-------|
| 6     |
| 5     |
| 5     |
| 8     |
| 3     |
| 2     |
|       |