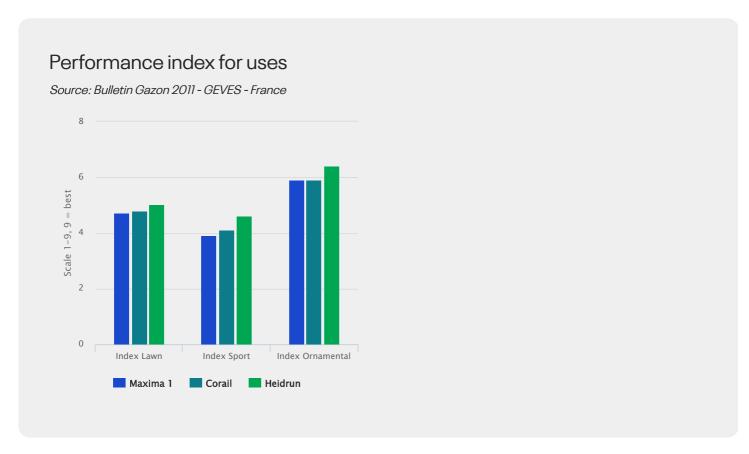

often suffering from a slower establishment rate than perennial ryegrass. HEIDRUN performs better and will also perform better in repair/overseeding mixtures.

#### Improved wear tolerance

Strong creeping red fescue has average wear tolerance, but through breeding improved performance is observed with HEIDRUN. Appreciated on playgrounds!

#### Very high shoot density

Red fescue is fine and dense - nevertheless we added a little more density. Few chances for any weed to find room...

#### Higher salt tolerace

In our salt tolerance trials HEIDRUN has shown performance above the average for the species.

### Technical Specifications

- Strong creeping red fescue
- Fast establishing with excellent density
- Listed/recommended in EU BY DE DK FR RU TR UK



## **Specification and ratings**