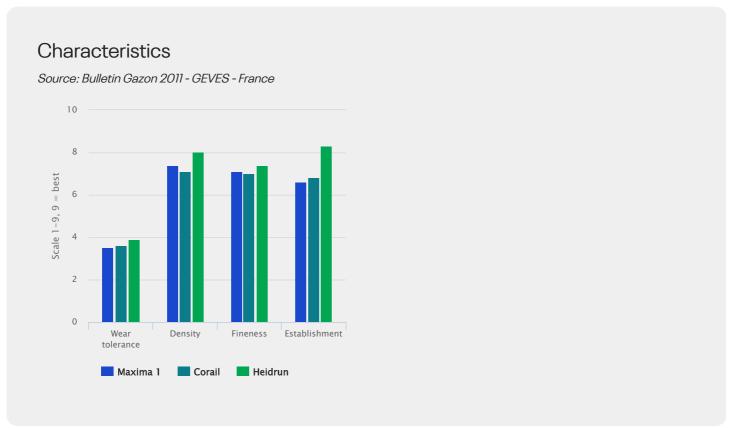

#### Easy establishment

Red Fescue in mixtures is often suffering from a slower establishment rate than perennial ryegrass. HEIDRUN performs better and will also perform better in repair/overseeding mixtures.

#### Improved wear tolerance

Strong creeping red fescue has average wear tolerance, but through breeding improved performance is observed with HEIDRUN. Appreciated on playgrounds!

#### Very high shoot density

Red fescue is fine and dense - nevertheless we added a little more density. Few chances for any weed to find room...

## **Specification and ratings**