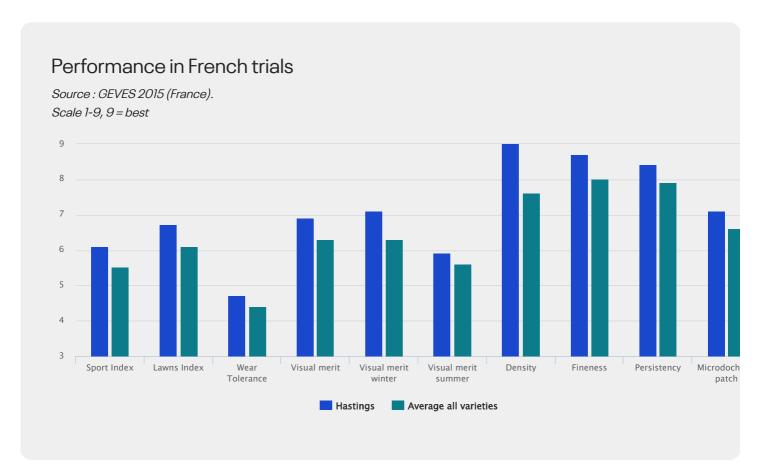

#### **Convincing results from France**

In the official French results, Hastings tops the list for both the Sport and the Lawn index. This is also showing in the winter and summer aspects, ensuring a year round high performance.