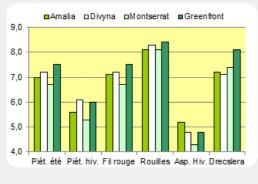

### A very disease tolerant variety

Official trials have show high tolerance against: Rusts (Puccinia sp.) Leaf spot (Drecslera) Red thread (Corticium)

### Utilisation

Source : Bulletin Gazon Geves 2011

La barre a été placée très haut...

Source : Bulletin Gazon Geves 2011