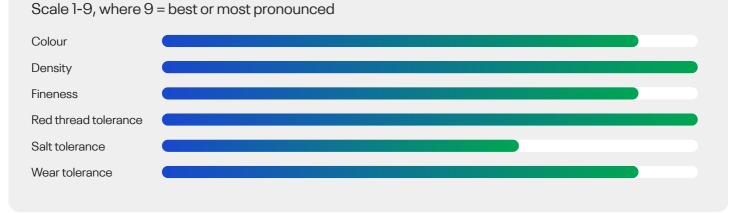

## Nice dark colour

With a score for colour of 7 in the French catalogue, Greenfront merits the qualification "very dark".

# Characteristics

Source: Geves 2019 (France) Y-axis: Scale 1-9, 9 = best/darker