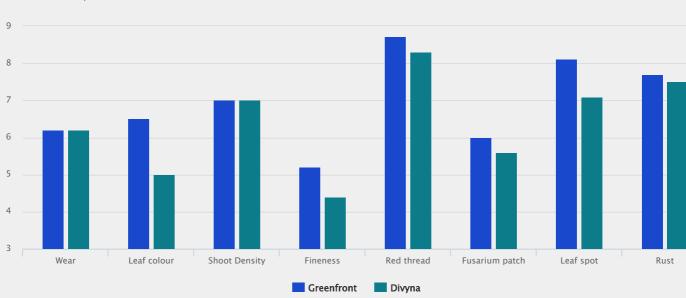

### A very disease tolerant variety

Official trials have show high tolerance against: Rusts (Puccinia sp.) Leaf spot (Drecslera) Red thread (Corticium)

## Nice dark colour

With a score for colour of 7 in the French catalogue, Greenfront merits the qualification "very dark".

# Characteristics

Source: Geves 2019 (France) Y-axis: Scale 1-9, 9 = best/darker