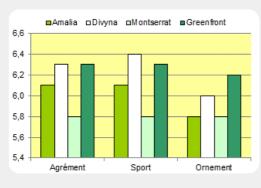

### Uses

Numerous uses is possible due to the high wear and tear tolerance:

Sport pitches Playgrounds Rough (golf) Private lawns Municipal park

### Utilisation

Source : Bulletin Gazon Geves 2011

La barre a été placée très haut...

Source : Bulletin Gazon Geves 2011