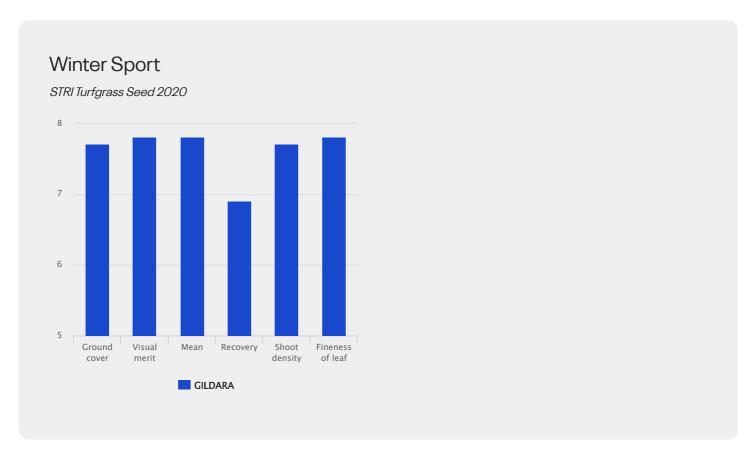

# 4salt

GILDARA - The new Winter Sport variety from DLF

GILDARA has been specifically selected from the best breeding material for winter sports pitches

It produces a very dense sward with excellent wear tolerance to provide season long ground cover This combined with its very fine leaves give the variety and excellent overall appearance

## **Specification and ratings**