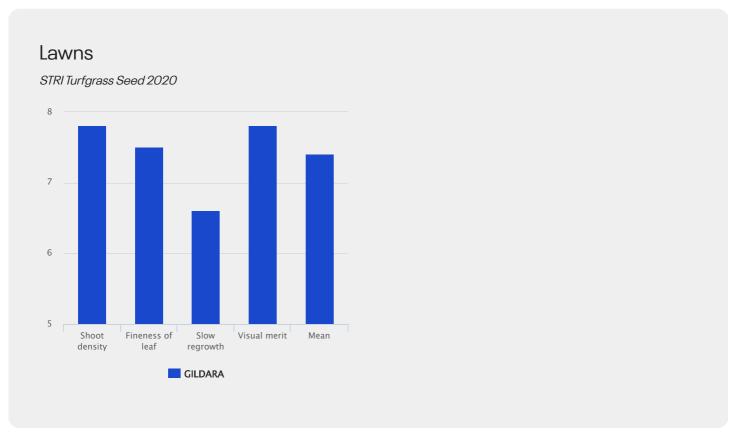

GILDARA - Although selected for winter sports is also, a top rated variety for lawns and turf where its fine leaves and shoot density combine to produce a beatiful hard wearing lawn

## **Specification and ratings**