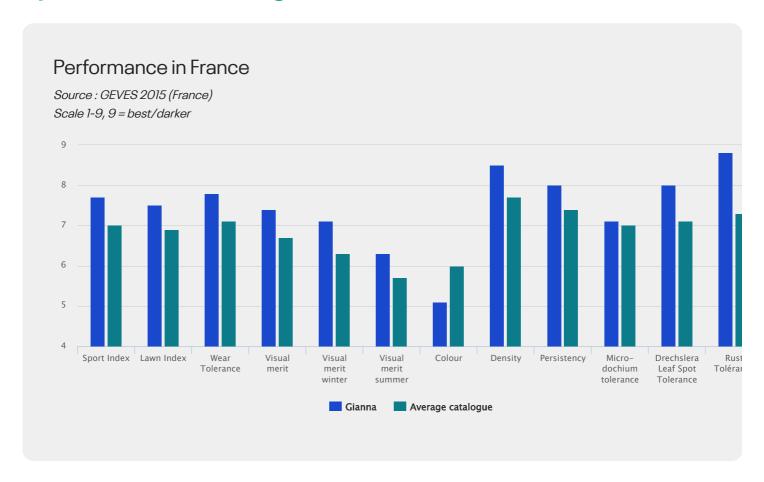

#### Sport + Lawn: Also with shade!

The French official results ranks Gianna at the top of the list for both sport and lawn use. With very high scores for wear tolerance and density. The visual merit is very high in average, also during winter and summer. DLF R&D trials combining artificial wear and shade (tunnel), identified Gianna as superior to most other varieties. Sure that Gianna will find its way to modern winter game stadions!