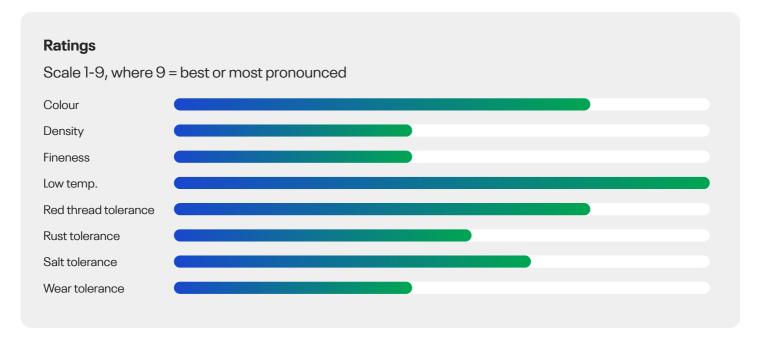

### **RSM grading Germany**

Source: FLL Germany (Scores 1-9, 9 = best)

|        | Lawn | Wear | Landscape |
|--------|------|------|-----------|
| Geisha | 5    | -    | 4         |