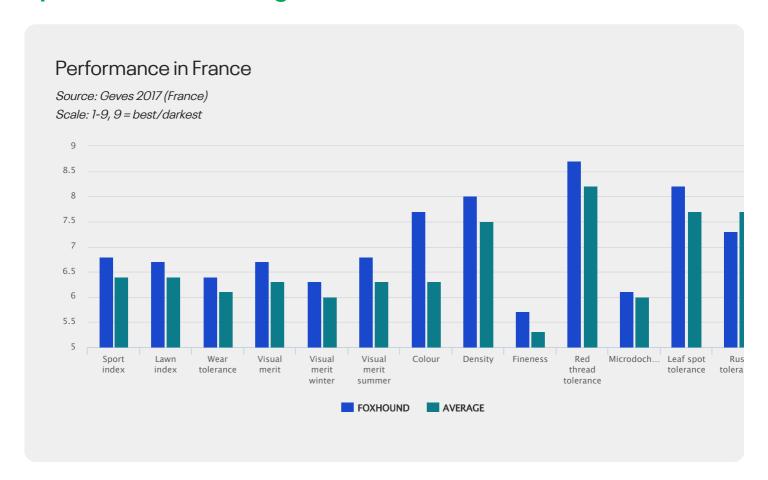

### Top athlete

### Turfgrasslist of the French catalogue

|                     | Sport index | Lawns index | Wear tolerance |
|---------------------|-------------|-------------|----------------|
| Average of criteria | 6,4         | 6,4         | 6,1            |
| Foxhound            | 6,8         | 6,7         | 6,4            |

#### Turfgrasslist of the French catalogue

|                     | Color of leaves | Shoot density | Fineness of leaves | Red thread tolerance |
|---------------------|-----------------|---------------|--------------------|----------------------|
| Average of criteria | 6,3             | 7,5           | 5,3                | 8,2                  |
| Foxhound            | 7,7             | 8             | 5,7                | 8,7                  |