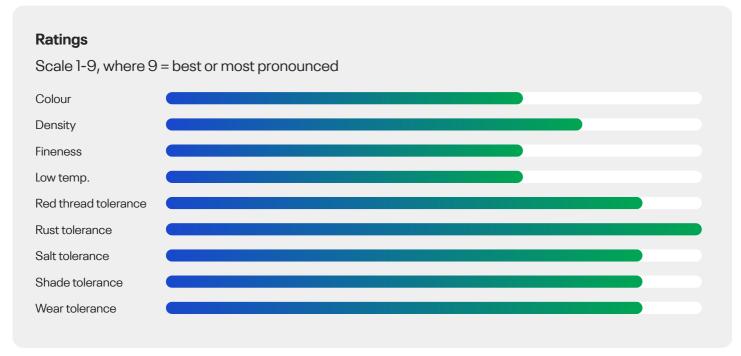

important space in the turf mixtures.

#### The advantages can be summarised by "Anti-Stress"

In biotic as well as abiotic stress types:

#### Disease tolerance and other stress factors:

- + rusts & red thread disease
- + Microdochium patch (Fusarium)
- + leaf spot
- + wear tolerance & recovery
- + heat / drought & winter stress

#### Verified by RadiMax

Severe spring and summer drought is faced more often than ever by Professional turf managers. Together with Copenhagen University DLF is testing the root architecture and drought tolerance in the advanced screening facility RadiMax.

### Technical Specifications

- Perennial ryegrass
- The decades most significant progress in Perennial ryegrass breeding
- Listed/recommended in EU BY DK FR RUTR UK



## **Specification and ratings**