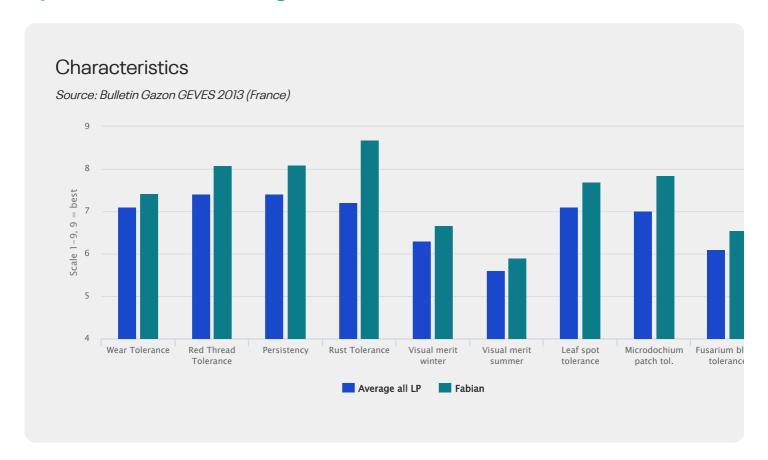

#### Disease tolerance and other stress factors:

- + rusts & red thread disease
- + Microdochium patch (Fusarium)
- + leaf spot
- + wear tolerance & recovery
- + heat / drought & winter stress