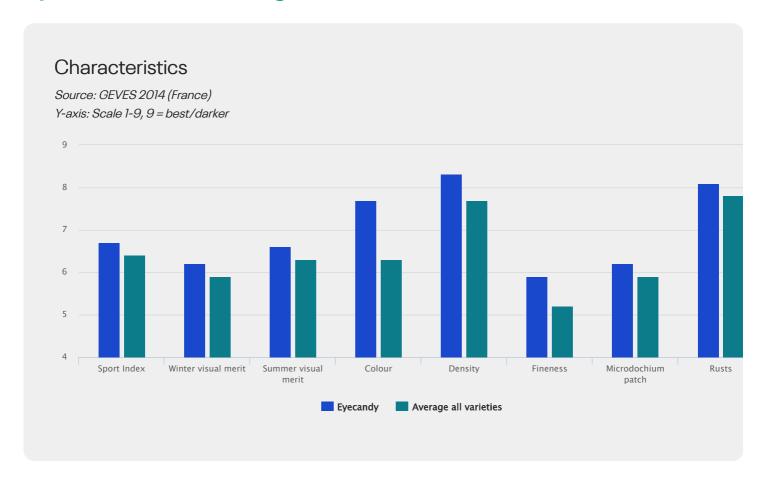

#### Top quality visual merit

Eyecandy is very high ranked for the basic features needed for visual merit of turf grasses: Density and fineness of leaf.

#### Performance during unfavorable seasons

The visual merit is preserved even during dry and warm periods due to the deep rooting and plant architecture.

Also during winter, the turf remains attractive and not very prone to disease attacks.

#### Wear tolerance and competition with weeds

Eyecandy has good wear tolerance and together with the high density, it leaves few or no options for weeds to install.

Highly persistent, the lawn remains attractive and free of weed invasion for years once installed.

## **Specification and ratings**