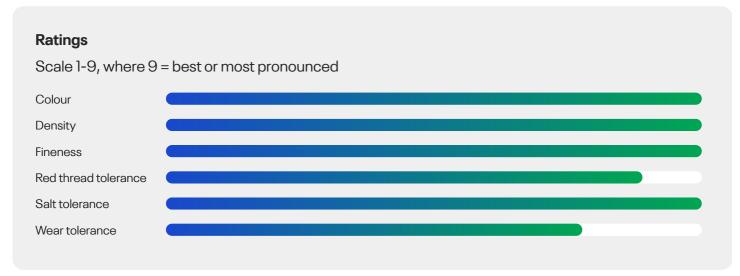

#### Top quality visual merit

Eyecandy is very high ranked for the basic features needed for visual merit of turf grasses: Density and fineness of leaf.

#### Performance during unfavorable seasons

The visual merit is preserved even during dry and warm periods due to the deep rooting and plant architecture.

Also during winter, the turf remains attractive and not very prone to disease attacks.

#### Wear tolerance and competition with weeds

Eyecandy has good wear tolerance and together with the high density, it leaves few or no options for weeds to install.

Highly persistent, the lawn remains attractive and free of weed invasion for years once installed.

## **Specification and ratings**