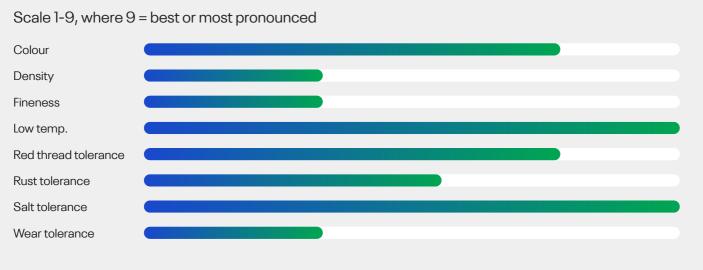

EVORA**

#### Poa pratensis

- Perfect for tall fescue mixtures
- High wear tolerance
- Light to medium green colour
- Medium-large leaves and density



# 4salt

#### Perfect for mixtures with tall fescue

EVORA has medium density and the leaves are quite large. This gives a very homogeneous aspect when mixed with tall fescue.

These two species are also a perfect fit for hot and dry conditions where they match each other to produce the best possible turf summer and winter.

#### Allround nice and dense variety

As tall fescue, Poa pratensis contributes to increased wear tolerance allowing use for playgrounds and sport fields.

### Technical Specifications

- Kentucky bluegrass
- Turf Type Smooth Stalked
  Meadowgrass
- Listed/recommended in EU BY CZ DE NL PL RU SK TR UK



#### Ratings