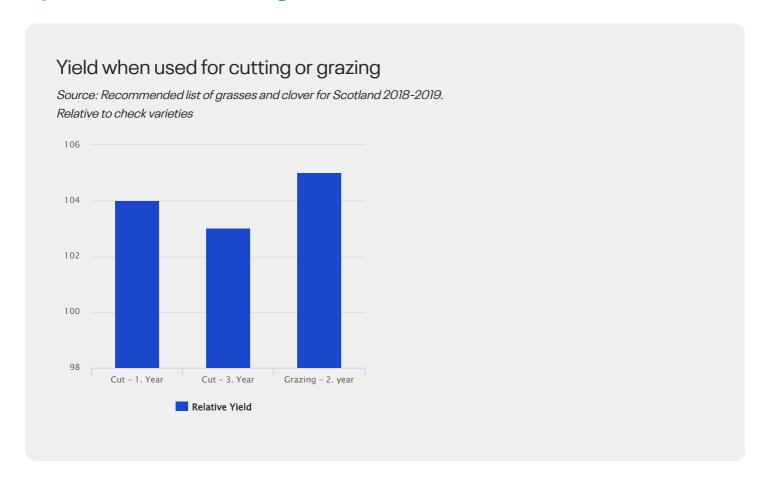

For at late variety EVOCATIVE will give a high yield above average not only in the first cut, but also in second and third cut. EVOCATIVE has a great rust resistance and a high groundcover.

The yield is distinctively above average ryegrass. This means that it is a reliable variety that gives you not only a high yield but also a very high feeding quality. Due to the described good agronomic quality, EVCOATIVE can be used both for cutting as well as for grazing, where the high rust resistance and groundcover are beneficial.

With EVOCATIVE you are very flexible in how the field is utilized!