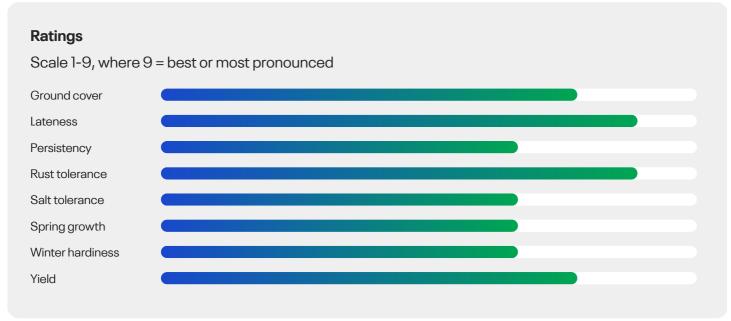

## Lolium perenne

- Few stems in regrowth
- High yield in all cuts
- High rust resistance
- A high groundcover

EVOCATIVE gives a high quality combined with high yield.

The big advantage of this variety is the high yield combined with a high digestibility. Adding on the few stems in the regrowth EVOCATIVE is easy to graze.

For at late variety EVOCATIVE will give a high yield above average not only in the first cut, but also in second and third cut. EVOCATIVE has a great rust resistance and a high groundcover.

The yield is distinctively above average ryegrass. This means that it is a reliable variety that gives you not only a high yield but also a very high feeding quality. Due to the described good agronomic quality, EVCOATIVE can be used both for cutting as well as for grazing, where the high rust resistance and groundcover are beneficial.

## **Specification and ratings**