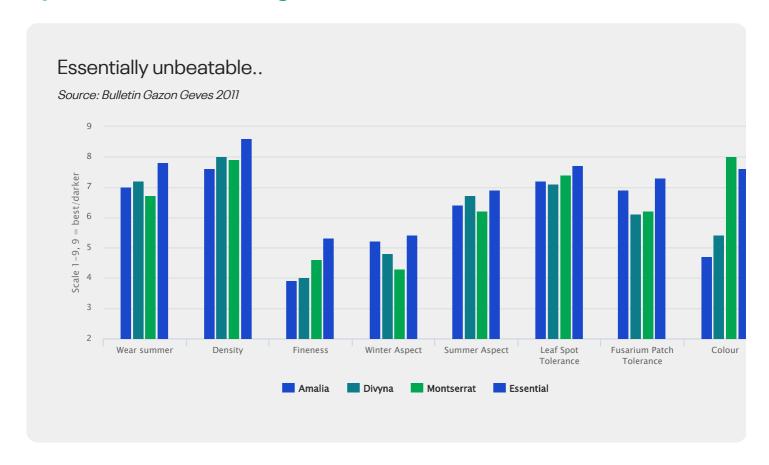

#### It's a strike!

ESSENTIAL knocks down every doubt or worry you might have had – it is simply top scoring for every feature evaluated in official French trials. Much progress has been made in the breeding of tall fescue within the last 20 years, so a big step forward like this is just amazing!

#### Fully equipped variety!

The quality level of ESSENTIAL sets a new milestone with finer leaf texture, increased shoot density yet not compromising the wear tolerance.

#### Disease tolerance to secure performance

- Rust
- Fusarium blight and fusarium patch
- Drecslera leaf spot