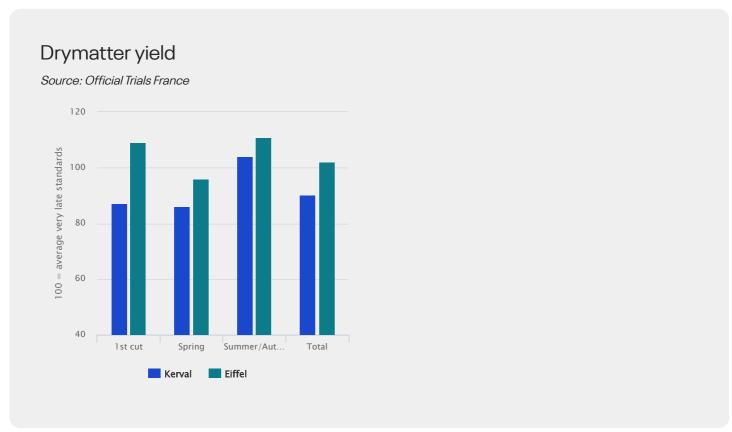

#### Summer & Autumn growth improvement

The weak point of perennial ryegrass is the low production in the summer. EIFFEL is an improvement showing higher drymatter yield in summer/autumn.

#### **Excellent choice for grazing**

With high drymatter production, growth through all seasons and very few stems im the regrowth, EIFFEL is an excellent variety for grazing.

## **Specification and ratings**