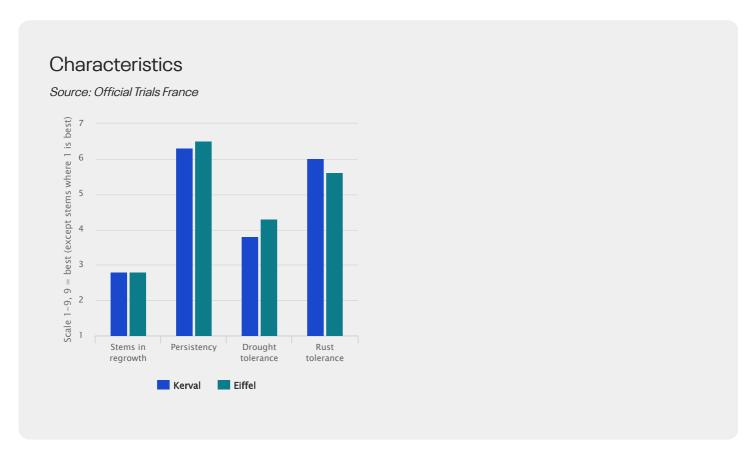

#### Late heading

EIFFEL is a late heading very persistent variety.

## **Specification and ratings**