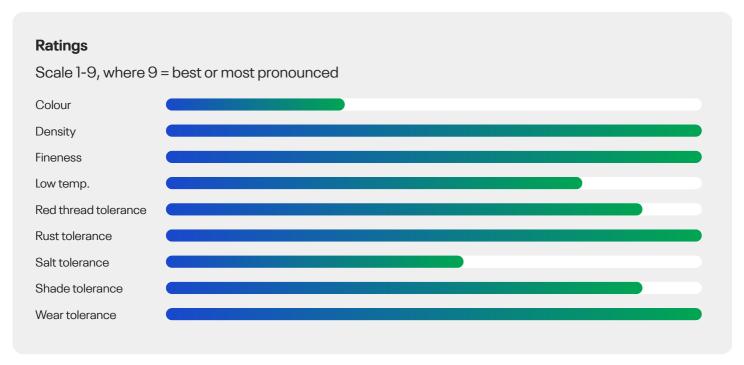

#### Lolium perenne

- Excellent wear tolerance
- Visual merit at top level winter AND summer
- Tolerance to commun diseases
- Very high density and fine leaves

#### **Excellent performance during winter months**

DUPARC sets apart with an exceptional index for sport use on the French list.

It is a combination of winter visual merit and wear tolerance.

#### ...and suited for lawn use too

DUPARC is also top ranked for use in lawns! It is not a surprise in view of the high density and fineness of leaves and high visual merit in winter as well as summer.

#### Very good disease tolerance

DUPARC has shown high tolerance against several common diseases:

Rusts Red thread Microdochium (Fusarium) Leaf spot.