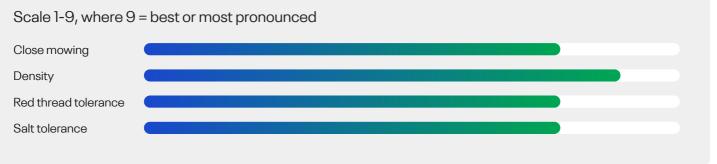

#### Ratings

#### Festuca trachyphylla

- Extremely dense turf
- Very high red thread resistance
- Adapted to low input
- Medium dark colour

### Technical Specifications

- Hard fescue
- Top-ranked on the STRI list for Lawn
- Listed/recommended in EU EST PL RU UK