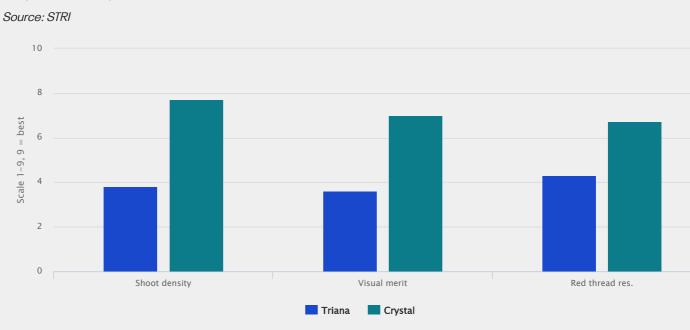

### Crystal compared to Triana

#### Perfect for low input

CRYSTAL shows very high tolerance to red thread, the disease to fear when nitrogen fertilisation is nil or reduced. With limited wear and occasional drought and heat, hard fescue is one of the best possible species to choose

#### Esthetics at maximum level

With an irrestible green colour, fine leaves and extreme density, the lawn resulting from CRYSTAL is very beautiful.