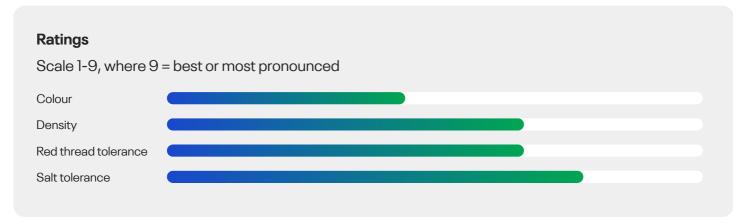

#### Colour

The colour of Corail is a little more light green than average, with a healthy attractive appearance.

#### Overall excellent disease tolerance

The good resistance to red thread, fusarium patch and rusts secures visual merit year round.