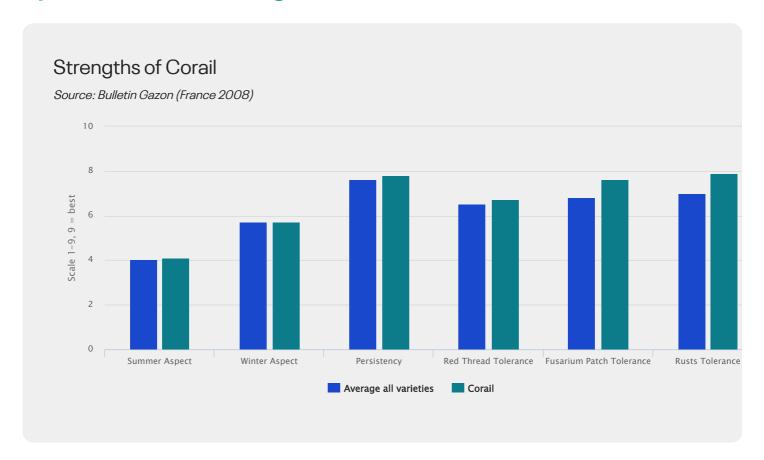

#### Overall excellent disease tolerance

The good resistance to red thread, fusarium patch and rusts secures visual merit year round.