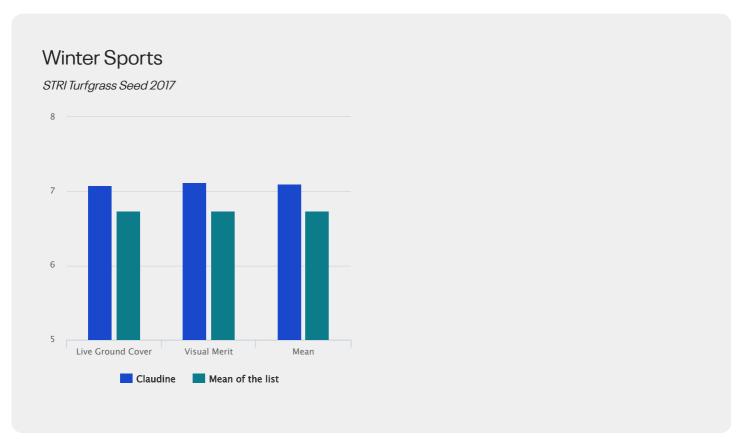

#### Use on sports pitches

CLAUDINE is also suitable for use on winter sports pitches where it makes an ideal partner for our high performance sports turf cultivars - Columbine, Chardin, Monroe & Berlioz.

## **Specification and ratings**