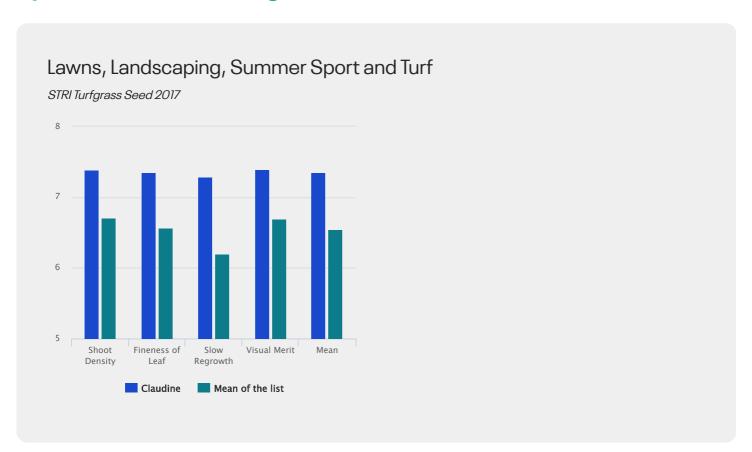

#### Combining attributes

CLAUDINE combines all the attributes required of a grass for lawns, landscaping, turf and summer sports.

#### Very dense and fine leaved with slow regrowth

Producing a dense, fine leaved turf. Its slow regrowth requires less mowing and produces less clippings for disposal.

## **Specification and ratings**