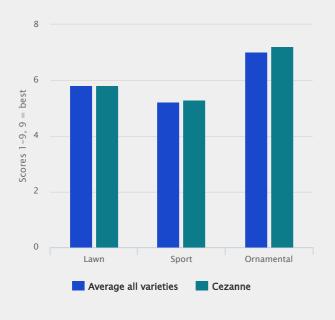

dry as well as temperate regions



#### **Close-cut tolerant**

Cezanne performs very well under close cutting (e.g. golf greens) as well in cold/temperate regions as in hot and dry regions with irrigation.

#### **Proven wide adaption**

The good performance is again and again proven in STRI trials where it is top ranking, and from results of official trials in France and Germany. In 2007 Cezanne also joined the Danish list.

#### Extreme density

The good adaptation to close cutting is certainly partly due to a very high density.

### Technical Specifications

- Slender creeping red fescue
- Unbeatable performance under very close cutting
- Listed/recommended in EU BY DE DK FR NL RU UK



## **Specification and ratings**

### Main uses

Source: GEVES – Bulletin des variétés Gazon 2008



## STRI performance

Source: STRI Turfgrass 2008