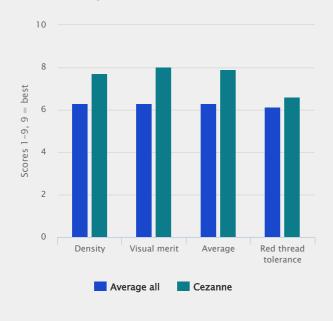

tolerant**

Cezanne performs very well under close cutting (e.g. golf greens) as well in cold/temperate regions as in hot and dry regions with irrigation.

#### **Proven wide adaption**

The good performance is again and again proven in STRI trials where it is top ranking, and from results of official trials in France and Germany. In 2007 Cezanne also joined the Danish list.

#### Extreme density

The good adaptation to close cutting is certainly partly due to a very high density.

### Technical Specifications

- Slender creeping red fescue
- Unbeatable performance under very close cutting
- Listed/recommended in EU BY DE DK FR NL RU UK



## **Specification and ratings**

### Main uses

Source: GEVES – Bulletin des variétés Gazon 2008



## STRI performance

Source: STRI Turfgrass 2008