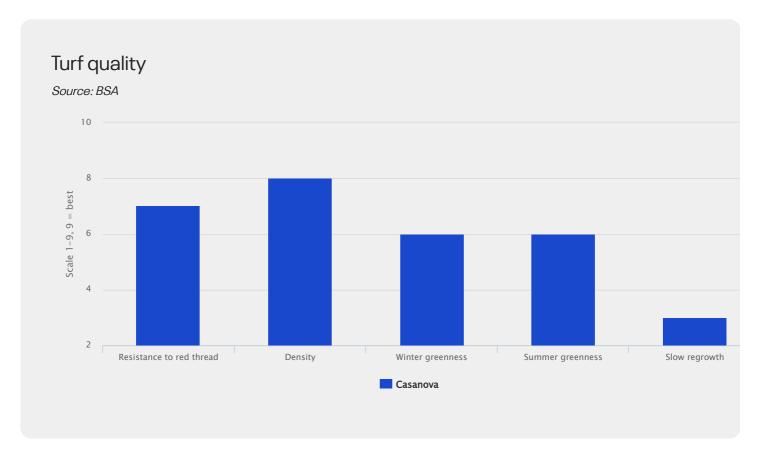

#### Dense turf

Casanova creates a very dense turf with a nice and stable middle green appearance all over the year. There is not much difference between the winter and the summer appearance of Casanova. It has quite a good disease resistance against the major lawn diseases.

### Low growth

Interesting is, that Casanova shows very limited secondary growth after cutting means it helps to lower the cutting frequency.

# **Specification and ratings**

| Ratings              |                           |  |
|----------------------|---------------------------|--|
| Scale 1-9, where 9   | = best or most pronounced |  |
| Close mowing         |                           |  |
| Colour               |                           |  |
| Density              |                           |  |
| Red thread tolerance |                           |  |
| Salt tolerance       |                           |  |
|                      |                           |  |