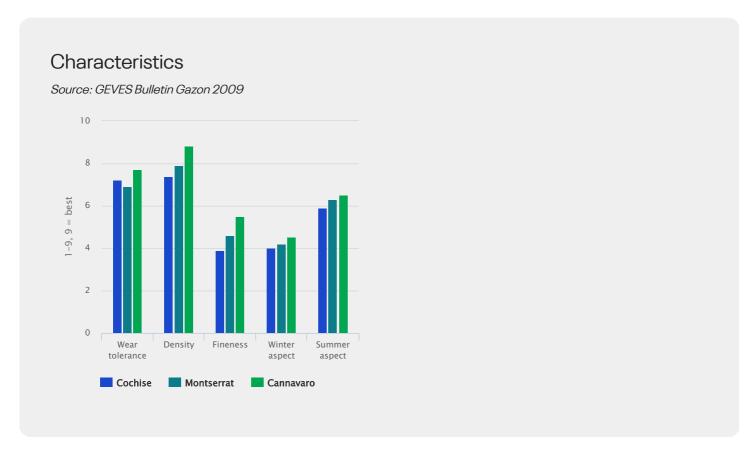

#### Fineness and density

In particular for density and fineness, the superiority of CANNAVARO compared to the previous generation is evident; without losing anything for the remaining characteristics.