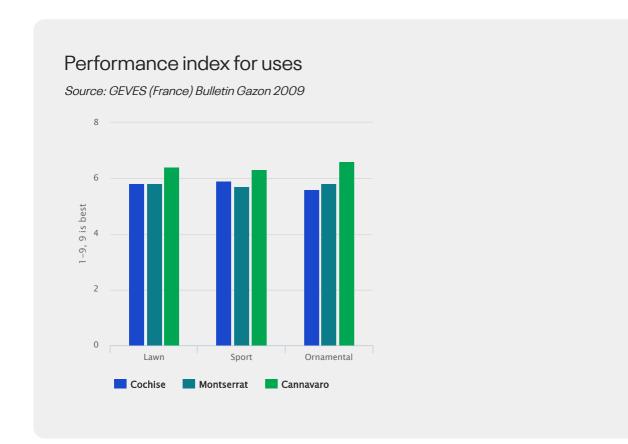

#### **New generation**

CANNAVARO proves that it is still possible to significantly improve the Tall fescue species. Outperforming the reference variety Montserrat; we are simply talking about a new generation!

#### Fineness and density

In particular for density and fineness, the superiority of CANNAVARO compared to the previous generation is evident; without losing anything for the remaining characteristics.