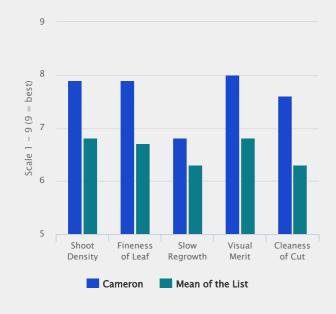

# **CAMERON**

#### Lolium perenne

Dense

Fine leaved

Wear tolerant

Excelent over all apperance



#### **CAMERON** the excellent allrounder

CAMERON will be close to the top of both the STRI Turfgrass Seed 2018

#### **CAMERON for Sport**

Excellent wear tollerance, quick recovery, excellent density and fine leaves are the features which combined make CAMERON ideal for use on winter sports fields.

#### **CAMERON for Lawns**

CAMERON scores well for all the characters important for a quality lawn, especially shoot density and fines leaves

### Technical Specifications

- Perennial ryegrass
- Top rated for both sports and lawns
- Listed/recommended in EU NL RU UK



## **Specification and ratings**

### 



STRI - Turfgrass Seed 2018