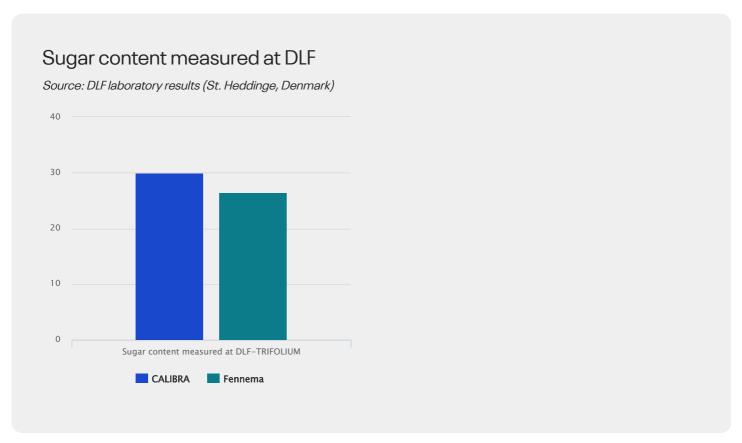

#### A Very High Digestibility and Sugar Content

The digestibility of CALIBRA is high, which is related to the high sugar content of the variety.