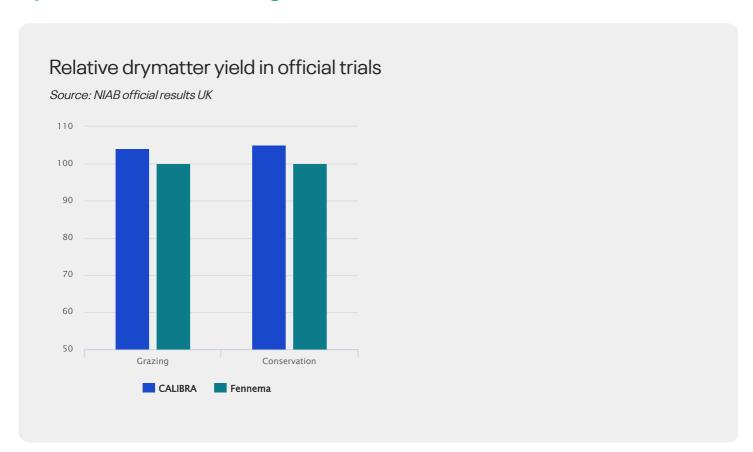

#### Very High and Stable Yields

Good spring growth combined with intermediate heading is useful for early production. The regrowth and production over summer is very high. This places CALIBRA among the top varieties.