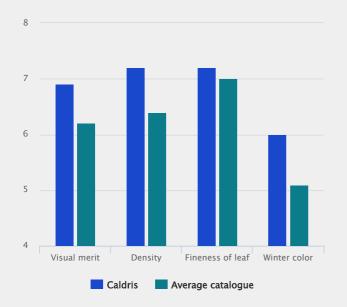

## The best performing variety for greens

Source: Scangreen Green (southern zone) July 2016 Scale 1-9, 9=best