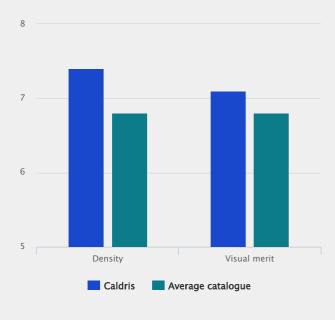

## High density and visual merit

Source: STRI 2016 table L3 (Lawn) Scale 1-9, 9=best